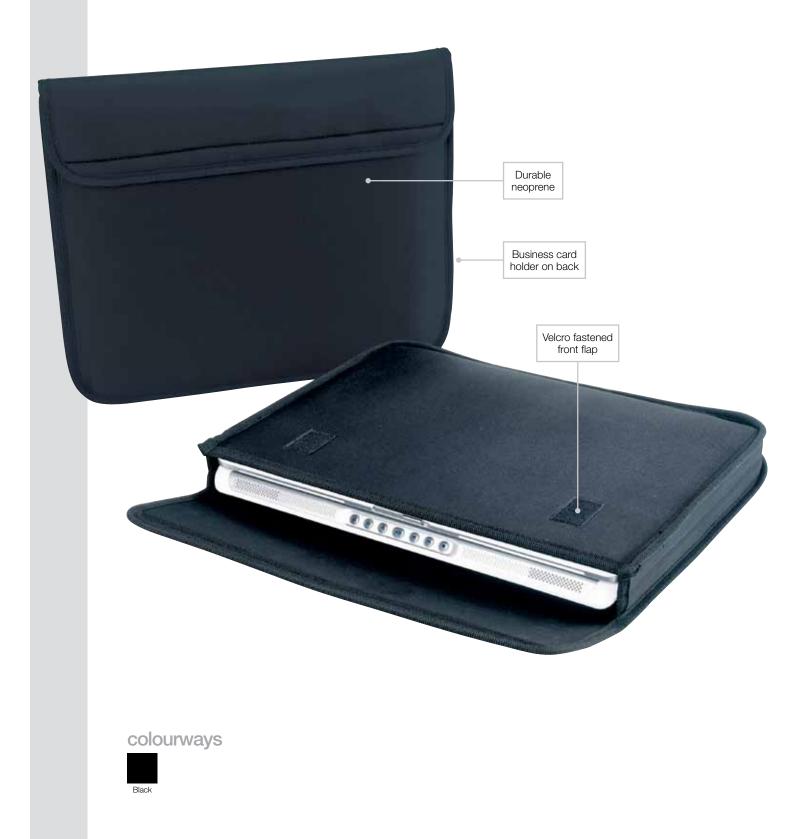

## Platform Laptop Sleeve

Protect your laptop with this convenient Neoprene sleeve – carry it on its own or in your briefcase.

## Platform Laptop Sleeve

Specifications:

| MATERIAL:            | 100% neoprene                                                                                                                                                                    |
|----------------------|----------------------------------------------------------------------------------------------------------------------------------------------------------------------------------|
| SIZE:                | 37cm w x 26cm h x 5cm d                                                                                                                                                          |
| CAPACITY:            | 4.5 litres                                                                                                                                                                       |
| DECORATION TYPES:    | Embroidery, Digital Transfer,<br>Plastisol Transfer, Screenprint                                                                                                                 |
| DECORATION AREAS:    | <ul> <li>Print/Transfer areas</li> <li>1 160mm w x 160mm h</li> <li>2 160mm w x 160mm h</li> <li>Embroidery areas</li> <li>1 125mm diameter</li> <li>2 160mm diameter</li> </ul> |
| DESCRIPTION:         | <ul><li>Neoprene</li><li>Business card holder on back</li><li>Velcro fastened front flap</li></ul>                                                                               |
| PACKAGING:           | Each bag packed in an individual poly bag with a silica gel sachet.                                                                                                              |
| CARTON QUANTITY:     | 30 units                                                                                                                                                                         |
| CARTON MEASUREMENTS: | 38cm x 31cm x 38cm                                                                                                                                                               |
| CARTON WEIGHT:       | 5kg                                                                                                                                                                              |
|                      |                                                                                                                                                                                  |